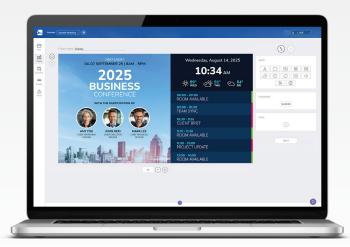

## **SpinetiX ARYA™ CMS**

The award-winning CMS for Enterprise.

- Ready-Made Templates
- ✓ Tags to Manage Content Easily
- Easy Drag & Drop Schedule
- Multiple Users and Permissions
- Easy-to-Set-Up Alerts
- Live Chat Included
- Power-Packed with Features