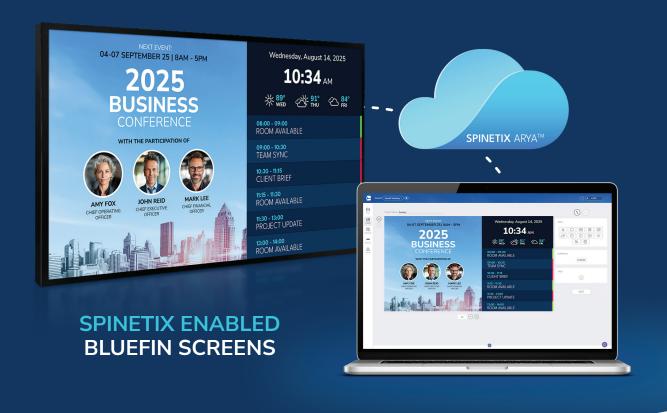

## EXPANDING POSSIBILITIES TOGETHER DSOS™ BY SPINETIX

Thanks to our Intel® collaboration, DSOS by SpinetiX is available in all Bluefin screens enabling the connection to SpinetiX ARYA CMS.

## **SpinetiX ARYA™ CMS**

The award-winning CMS for Enterprise.

- Ready-Made Templates
- ✓ Tags to Manage Content Easily
- Easy Drag & Drop Schedule
- Multiple Users and Permissions
- Easy-to-Set-Up Alerts
- Live Chat Included
- Power-Packed with Features