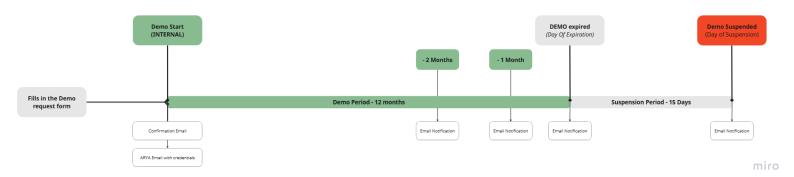

## User Journey: SpinetiX ARYA DEMO Account

#### Demo - Internal

### On the day of account opening

- Email with account credentials
- If not a CPP partner, then rejection email with next steps

### 2 months before expiration

reminder email – Demo Account Will Expire Soon

### 1 month before expiration

reminder email – Last Chance to Request Demo Renewal

### On the day of demo end

Informational email – Demo Account Expired

4