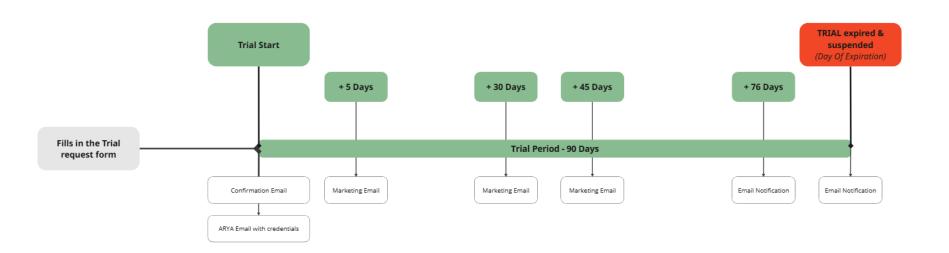

### On the day of account opening

Email with account credentials

### 5 days into trial

1<sup>st</sup> follow-up email – Get Started with SpinetiX ARYA

### 30 days into trial

2<sup>nd</sup> follow-up email – Deep-Dive into Creating Content with SpinetiX ARYA

### 45 days into trial

3<sup>rd</sup> follow-up email – SpinetiX ARYA + Players = The Perfect Match

### 75 days into trial

- 4<sup>th</sup> follow-up email for resellers: Continue Your SpinetiX ARYA Journey Become a Partner
- 4th follow-up email for end-customers: Continue Your SpinetiX ARYA Journey Connect with an Expert

### On the day of trial end

- 5th follow-up email for resellers: Continue Your SpinetiX ARYA Journey Become a Partner
- 5th follow-up email for end-customers: Continue Your SpinetiX ARYA Journey Connect with an Expert