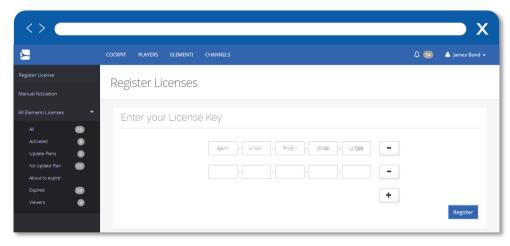

#### To register your license in Cockpit,

- 1. go to cockpit.spinetix.com and login or sign up
- 2. click on "ELEMENTI" at the top
- 3. click "Register license" and enter your license key
- 4. press "Register"