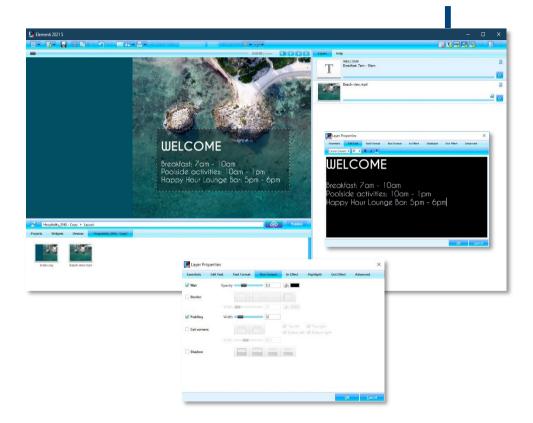

# Inserting Text

#### TO ADD TEXT:

Pick a font from the list or import your own custom font.

- 1. Click the "T" icon on the top right
- 2. Select the new text layer and start typing or pasting text
- 3. Select your font, text & background color to your specifications
- 4. Set the desired alignment horizontal or vertical
- 5. Apply **smart-text effects** to adapt font size automatically or animate the text
- 6. Improve contrast and more discover all **special box formats, in- and out- animation effects** and more from the layer properties window

#### **ORDER LAYER VISIBILITY**

✓ Layers arranged on top will appear in the front and layers at the bottom, in the back

#### CONTROL THE MOMENT OF APPEARANCE

- ✓ Use the blue timeline to change composition begin- and end- time
- ✓ Elementi will then automatically adjust the appearance of layers according to the composition beginning and ending