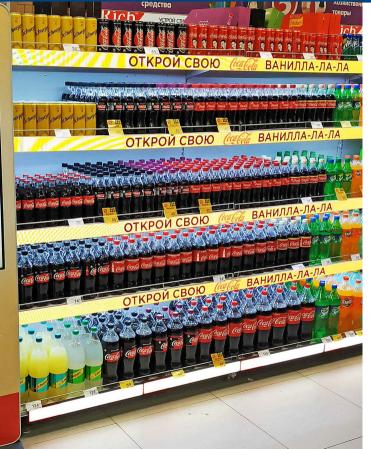

# Coca-Cola Digital Shelves, Russia

ВАНИЛЛА-ЛА-ЛА ПОКУПАЙТЕ 0.33 0.5 0.9 🛱 или 🐕 ПЕРЕХОДИТЕ DO OR KORY выиграйте OVTERKY B OTTYC

#### Redefining Point-of-Sale Messaging with Digital Shelves

Intelligent shelving system Stretched LED LCD video wall 9 HMP350 players Elementi software

Using digital shelves increases the level of customer attention and potential of a sale among different segments of the target audience by 35 to 67%.

DOWNLOAD CASE STUDY