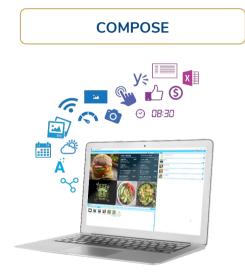

# Simple To Use Yet Powerful Digital Signage Software

Create high impact projects, including video walls, interactive kiosks and live streaming. 250+ widgets included. Preview the content in real time.

#### SCHEDULE

#### PUBLISH

Easily plan your content in just a few clicks and via drag and drop. Preview the content at any future date & time with the Time Simulator.

Deliver visually rich experiences to any combination of screens. Push the content to HMP devices, web servers or SpinetiX ARYA cloud.