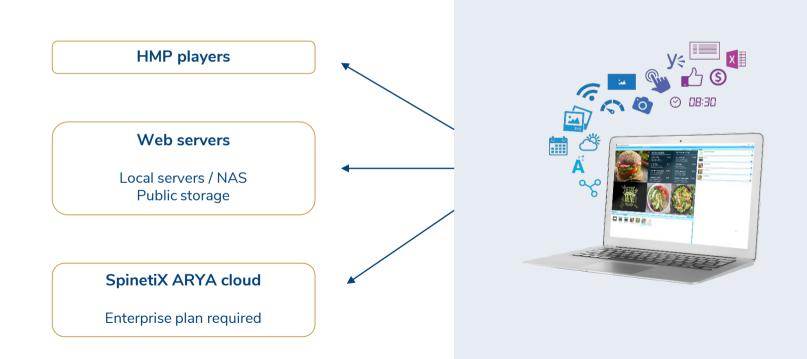

#### PUBLISH

Easily plan your content in just a few clicks and via drag and drop. Preview the content at any future date & time with the Time Simulator.

Deliver visually rich experiences to any combination of screens. Push the content to HMP devices, web servers or SpinetiX ARYA cloud.

# Elementi + HMP Players – The Perfect Match

Elementi

### SpinetiX HMP players

- ✓ Simple portfolio: compact, purpose-built and extremely reliable players for any application
- ✓ No hidden costs: hassle-free and guaranteed for 3 years against material defects
- Cutting-edge technology: engineered in Switzerland and assembled in Germany

Elementi works exclusively with SpinetiX HMP players.