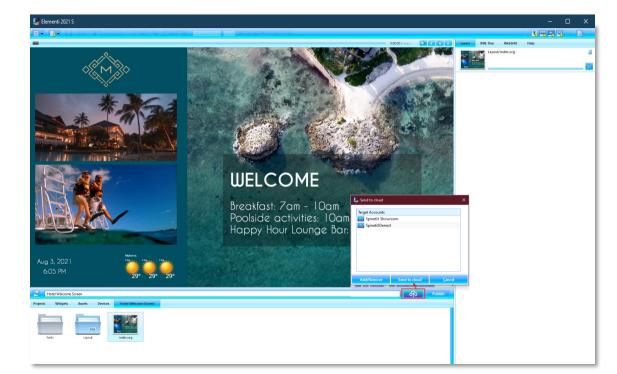

# Send You Project to Cloud

#### TO PUBLISH TO ARYA

- 1. Click the 🔗 button
- 2. Provide the email and password of an ARYA Enterprise account
- 3. To change the list of accounts, click on the "Add/Remove" button.
- 4. Click the "Send to cloud" button