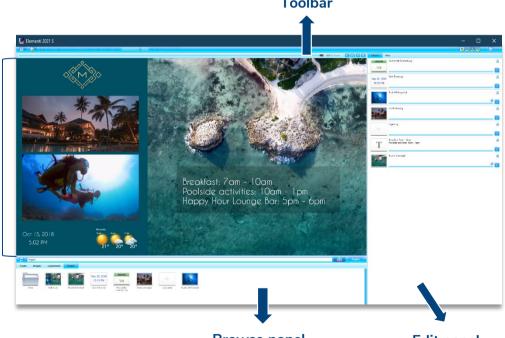

# Elementi User Interface

#### PREVIEW PANEL

Watch your projects, layout and playlists

- Position and resize layers
- Edit text

#### **BROWSE PANEL**

Upload your media here

• Create and organize projects

Preview

panel

- Browse library and widgets
- Manage devices

#### **EDIT PANEL**

Customize and arrange your layers

- Depth-control of layers
- Playlists
- Schedules
- Layer properties

**Browse panel** 

Edit panel

Toolbar