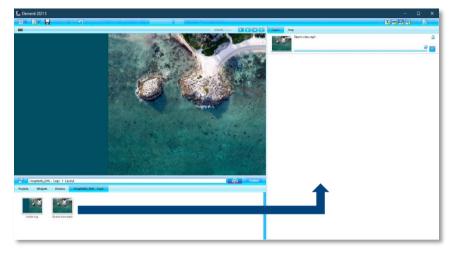

# Importing Media

#### MEDIA-IMPORT FEATURES SIMPLIFY YOUR TASK

- Elementi supports most common image and video formats
- Elementi automatically transcodes video formats
- Elementi can import multiple media at once
- Elementi supports SVG graphics
- ✓ Elementi uses your media without post-processing
  - Just select the unique 'Media Fit' and 'Media Align' features from Layer Properties dialog, **to scale or crop your media automatically**
  - All your media will appear perfectly in a click without distortions or black bands !