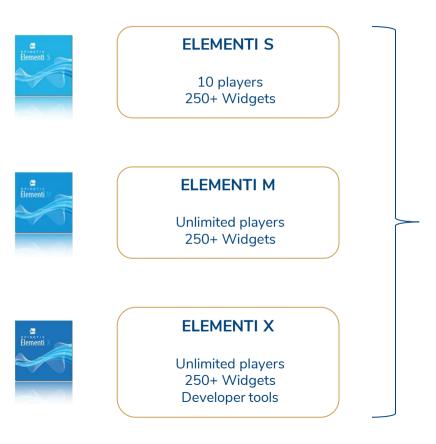

# Which Version is Right for Me?

#### Elementi features shared across S, M, & X

- ✓ Intuitive interface
- ✓ 250+ widgets
- ✓ Timeline
- ✓ Effects, transitions & formatting
- ✓ Full-screen preview
- ✓ Ability to create video-wall, streaming & interactive content
- ✓ Any display configuration (vertical, horizontal, LCD, LED, etc.)