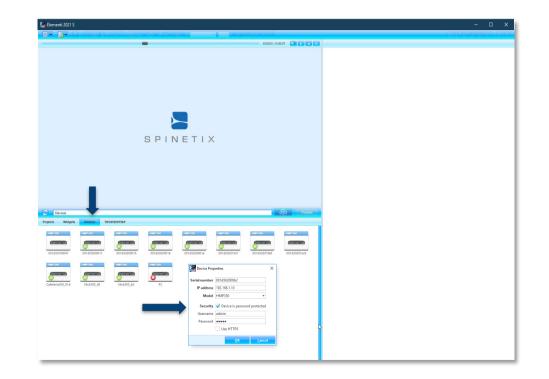

### Add Your Player

#### TO ADD A PLAYER

- ✓ Click the "Devices" tab
- ✓ Select a player from the list or right-click on an empty space and select "New Device..."

Elementi S detects up to 10 HMPs connected to the network and displays them in the Browse panel under 'Devices'.

- ✓ Devices can be organized in folders (groups)
- ✓ By selecting an HMP icon you can directly access its web interface

HMP may have different status, described by a special icon:

- Oevice is ok
- Device is in safe mode
- Oevice is in recovery mode
- Oevice is not responding