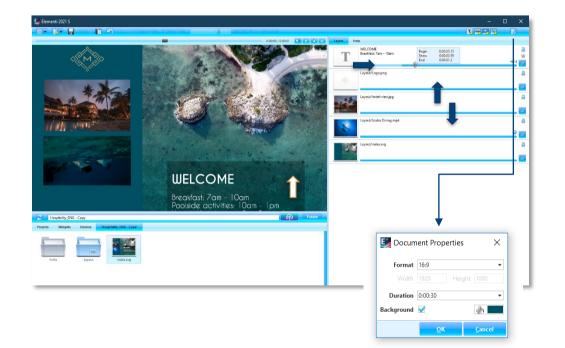

# Scheduling Your Elementi Project

#### PLAN SCREEN CONTENT WITH EASY DRAG & DROP

Elementi provides an easy way to schedule screen content hourly, daily, or weekly.

#### To create a new schedule,

- 1. Open your Elementi project and right-click inside the Browse panel.
- 2. Select the "New Schedule..." option. The "New Schedule" window appears.
- 3. Enter the name of the schedule
- 4. Click on the "OK" button.

To edit your schedule, double-click on the Schedule.ics icon in the Browse panel. In the newly opened Calendar panel, you can assign the required time-slots for your content by simply using drag-&-drop.