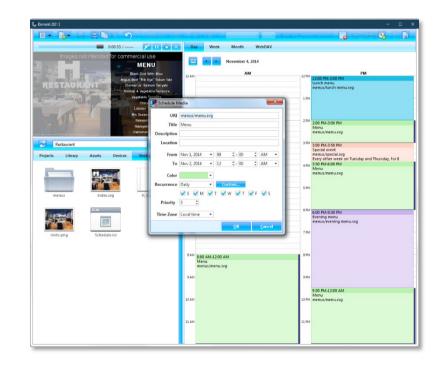

#### SCHEDULE

#### PUBLISH

Easily plan your content in just a few clicks and via drag and drop. Preview the content at any future date & time with the Time Simulator.

Deliver visually rich experiences to any combination of screens. Push the content to HMP devices, web servers or SpinetiX ARYA cloud.

# Scheduling Your Elementi Project

#### PLAN SCREEN CONTENT WITH EASY DRAG & DROP

Elementi provides an easy way to schedule screen content hourly, daily, or weekly.

#### To create a new schedule,

- 1. Open your Elementi project and right-click inside the Browse panel.
- 2. Select the "New Schedule..." option. The "New Schedule" window appears.
- 3. Enter the name of the schedule
- 4. Click on the "OK" button.

To edit your schedule, double-click on the Schedule.ics icon in the Browse panel. In the newly opened Calendar panel, you can assign the required time-slots for your content by simply using drag-&-drop.