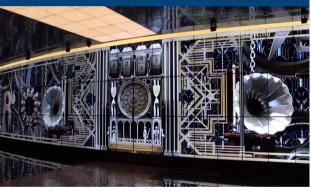

#### St. Petersburg Entertainment Center, Russia

99 displays. 12K content. Stunningly realistic.