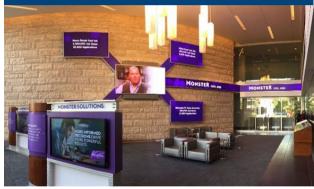

#### Monster.com HQ, Weston, MA, USA

Video wall with multiple types of displays – LCD, LED; standard and ultra-wide aspect ratios. It all syncs perfectly.