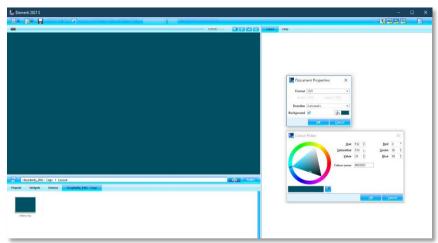

# Setting Your Background

#### PICK BACKGROUND COLOR

#### **INSERT BACKGROUND IMAGES AND VIDEO**

- 1. Click on the document properties button
- 2. Click on the color rectangle next to "Background"
- 3. Use the color-picker to select a color, or insert the color code directly if you know it

- 4. Drag & drop media from your PC to the **Browse panel**
- 5. Next, drag & drop them from there to the **Edit panel**
- 6. Adjust the position of the media in the **Preview panel**