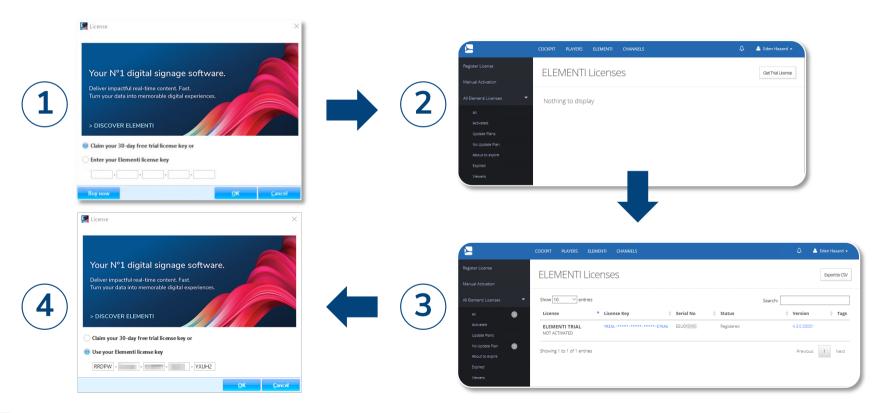

### Activate Elementi 30-day Free Trial

# Register Elementi License in Cockpit (Recommended)

#### To register your license in Cockpit,

- 1. go to cockpit.spinetix.com and login or sign up
- 2. click on "ELEMENTI" at the top
- 3. click "Register license" and enter your license key
- 4. press "Register"

#### Benefits of registering your license in Cockpit:

- ✓ Access to "Emergency license release procedure" to migrate your license to another PC without access to the old PC
- ✓ Keep track of your Elementi licenses and Elementi Update Plan