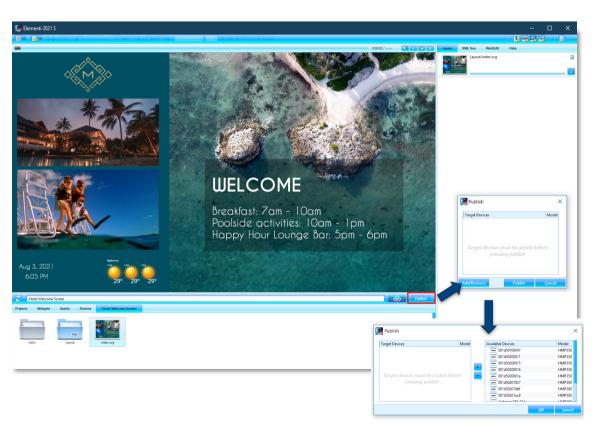

# Publish Your Project to Your Player

#### TO PUBLISH ON PLAYERS

- 1. Click the "Publish" button
- 2. Click "Add/Remove" from the newly opened window
- 3. Select your HMP device from the list on the right and add it on the left
- 4. Click the "Publish" button