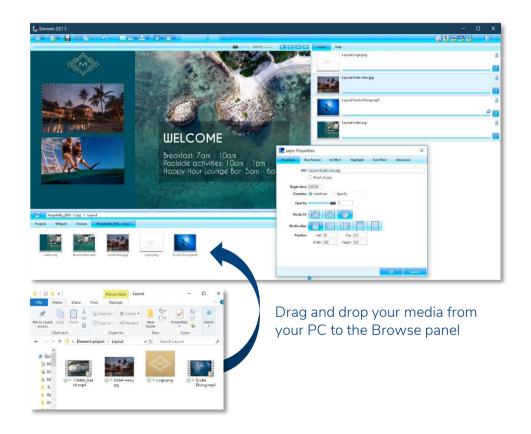

#### **INSERT BACKGROUND IMAGES AND VIDEO**

- 1. Click on the document properties button
- 2. Click on the color rectangle next to "Background"
- 3. Use the color-picker to select a color, or insert the color code directly if you know it

- 4. Drag & drop media from your PC to the **Browse panel**
- 5. Next, drag & drop them from there to the **Edit panel**
- 6. Adjust the position of the media in the **Preview panel**