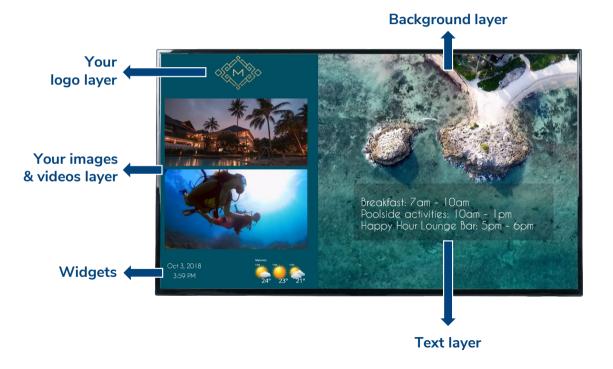

#### WORKING WITH LAYOUT & LAYERS

A layout in Elementi is a combination of different layers of text, images, video and widgets.

- ✓ You can easily and regularly customize your content and still be consistent with your brand's visual identity.
- ✓ You can use specific content according to locations (reception, back office, conference room, bar, etc.)
- ✓ All done in minutes

# Setting Your Background

#### PICK BACKGROUND COLOR

#### **INSERT BACKGROUND IMAGES AND VIDEO**

- 1. Click on the document properties button
- 2. Click on the color rectangle next to "Background"
- 3. Use the color-picker to select a color, or insert the color code directly if you know it