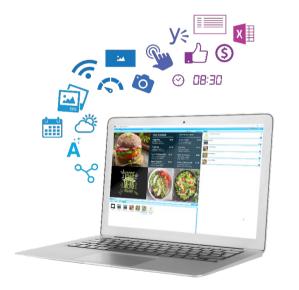

# Elementi + HMP Players – The Perfect Match

Elementi

Elementi works exclusively with SpinetiX HMP players.