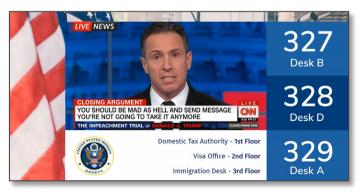

# Data-Driven Digital Signage by SpinetiX

### Bring your digital communication a level up.

- ✓ 250+ widgets already included in Elementi, for free
- Display dynamic and animated content without having developer skills
- ✓ Bring to life data created by your everyday tools like Office 365, G-Suite, etc.

# 250+ Widgets – Unlimited Applications

Menu board

How to get started with data-driven digital signage

 $\triangleright$ 