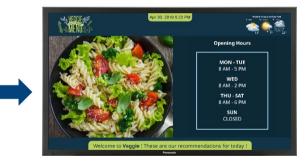

# Simple To Use Yet Powerful Digital Signage Software

Create high impact projects, including video walls, interactive kiosks and live streaming. 250+ widgets included. Preview the content in real time.

#### SCHEDULE

#### PUBLISH

Easily plan your content in just a few clicks and via drag and drop. Preview the content at any future date & time with the Time Simulator.

Deliver visually rich experiences to any combination of screens. Push the content to HMP devices, web servers or SpinetiX ARYA cloud.