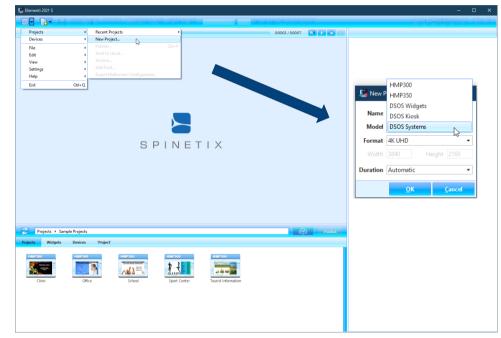

#### CREATE A NEW PROJECT

✓ Go to Menu > Projects > New Project...

#### SELECT YOUR PLAYER MODEL

Use Elementi to create projects for HMP300, HMP350, or HMP400 with DSOS license.

When selecting an HMP model for a project in Elementi:

- ✓ Import of media files is automatically adapted to the chosen model's capabilities
- Publishing will only be possible onto the devices of the chosen model

#### SELECT YOUR FORMAT

Choose from multiple project aspect ratios depending on your screen's aspect ratio.

The player model can be changed afterwards, however, no compatibility check will be performed on already added elements.