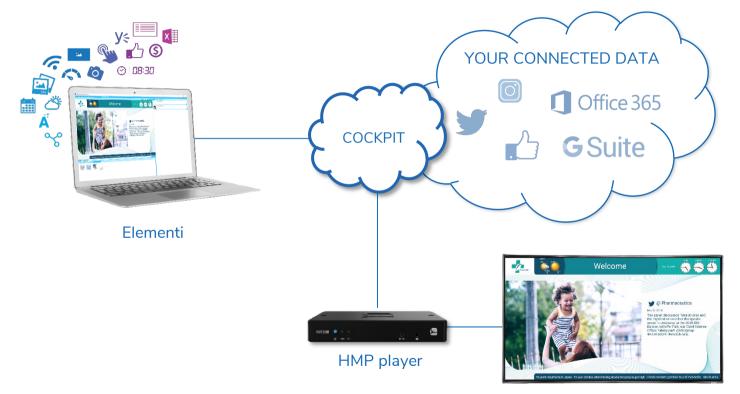

# Elementi + HMP Players – The Perfect Match

Elementi

### SpinetiX HMP players

- ✓ Simple portfolio: compact, purpose-built and extremely reliable players for any application
- ✓ No hidden costs: hassle-free and guaranteed for 3 years against material defects
- Cutting-edge technology: engineered in Switzerland and assembled in Germany

Elementi works exclusively with SpinetiX HMP players.

# Cockpit by SpinetiX at a Glance

#### A WEB PORTAL BY SPINETIX USED FOR:

- Managing your Elementi licenses (safekeeping, activations, migrations)
- Managing your Elementi Update Plan (new features, new widgets, security updates)
- Managing your players (view, monitor, notifications, updates)
- ✓ Secure data access from Elementi to your cloud accounts (e.g., Facebook, Twitter, Google, Microsoft Office365, etc.)

cockpit.spinetix.com