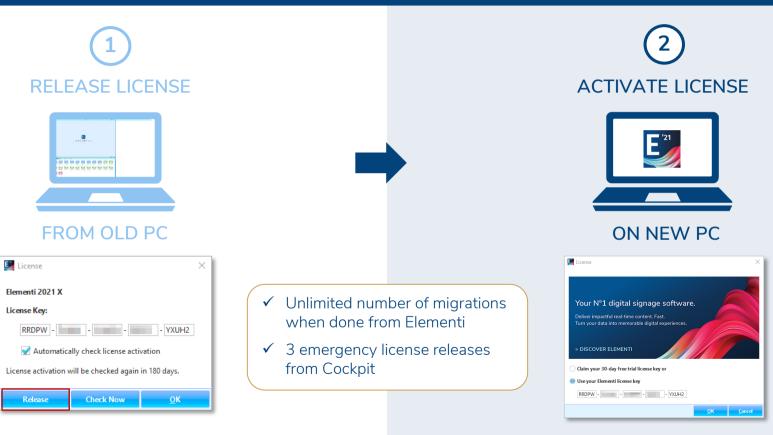

# Migrate Your License to Another PC

#### Benefits of registering your license in Cockpit:

- ✓ Access to "Emergency license release procedure" to migrate your license to another PC without access to the old PC
- ✓ Keep track of your Elementi licenses and Elementi Update Plan