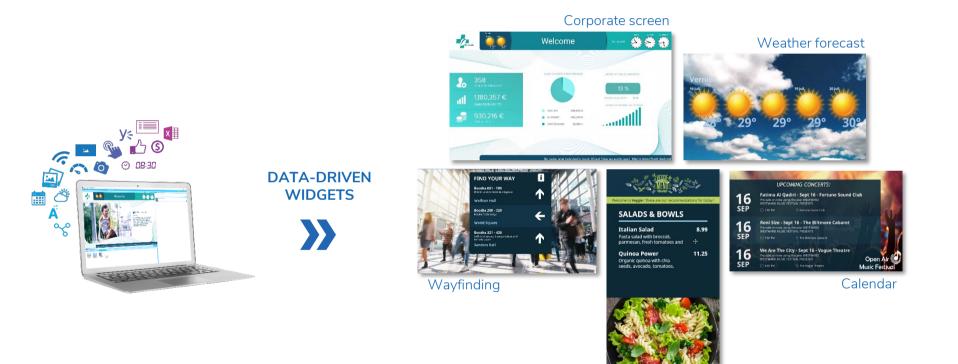

# Data-Driven Digital Signage by SpinetiX

### Bring your digital communication a level up.

- ✓ 250+ widgets already included in Elementi, for free
- Display dynamic and animated content without having developer skills
- ✓ Bring to life data created by your everyday tools like Office 365, G-Suite, etc.

# 250+ Widgets – Unlimited Applications

Menu board

How to get started with data-driven digital signage

 $\triangleright$ 