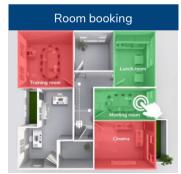

#### WORKING WITH LAYOUT & LAYERS

A layout in Elementi is a combination of different layers of text, images, video and widgets.

- ✓ You can easily and regularly customize your content and still be consistent with your brand's visual identity.
- ✓ You can use specific content according to locations (reception, back office, conference room, bar, etc.)
- ✓ All done in minutes