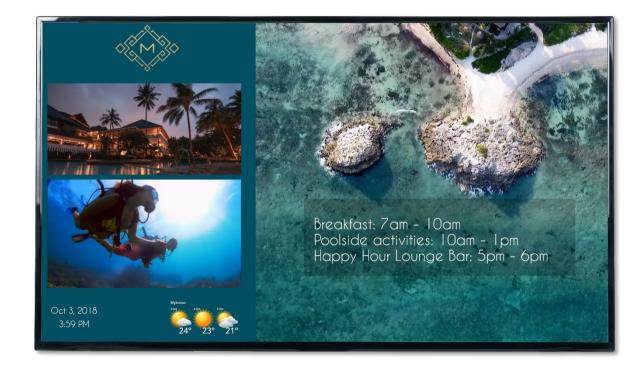

#### WORKING WITH LAYOUT & LAYERS

A layout in Elementi is a combination of different layers of text, images, video and widgets.

- ✓ You can easily and regularly customize your content and still be consistent with your brand's visual identity.
- ✓ You can use specific content according to locations (reception, back office, conference room, bar, etc.)
- ✓ All done in minutes

#### MEDIA-IMPORT FEATURES SIMPLIFY YOUR TASK

- Elementi supports most common image and video formats
- Elementi automatically transcodes video formats
- Elementi can import multiple media at once
- Elementi supports SVG graphics
- ✓ Elementi uses your media without post-processing
  - Just select the unique 'Media Fit' and 'Media Align' features from Layer Properties dialog, **to scale or crop your media automatically**
  - All your media will appear perfectly in a click without distortions or black bands !