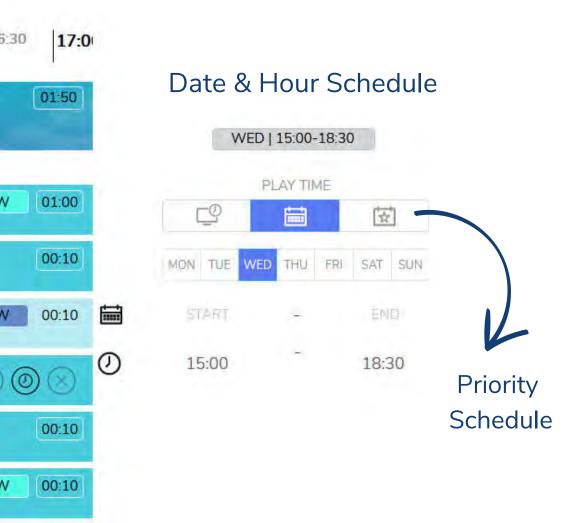

#### Drag & Drop to Schedule

Drag & drop to schedule content. Turn screens on/off automatically to save power.