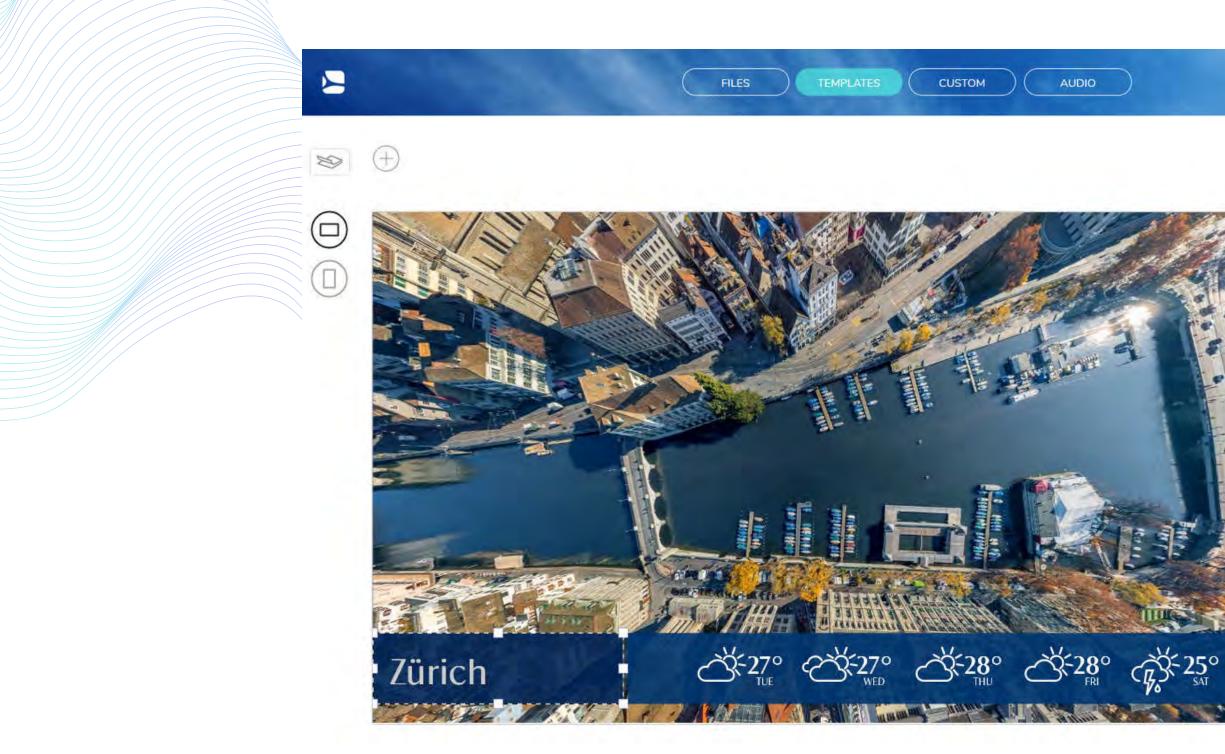

#### Weather Template

Show the weather forecast at one or multiple locations with fully responsive design.