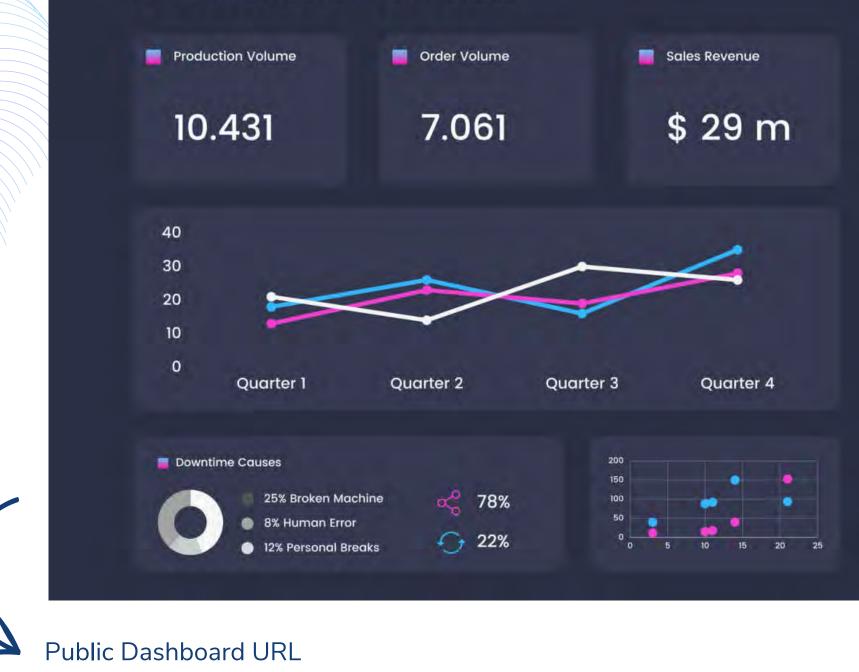

#### Drive Decisions with Web Based Dashboards

Display powerful HTML data-driven dashboards to drive decisions and keep coworkers informed.