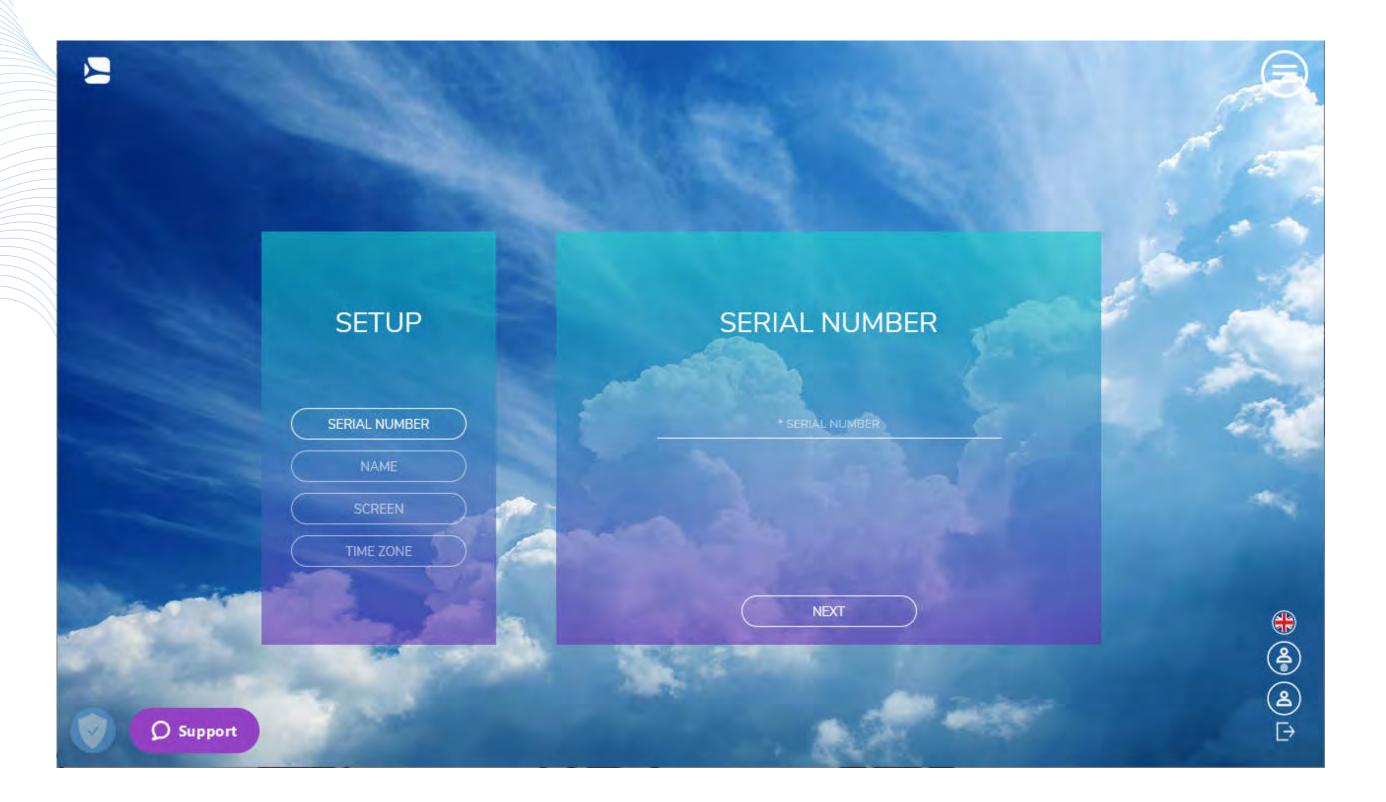

#### Logo Template

×

8

 $\bigcirc$ 

 $( \pm )$ 

Brand your screen content with your company logo and colors in a few clicks.

| #002355 |      |
|---------|------|
|         | E    |
|         |      |
|         | NEXT |