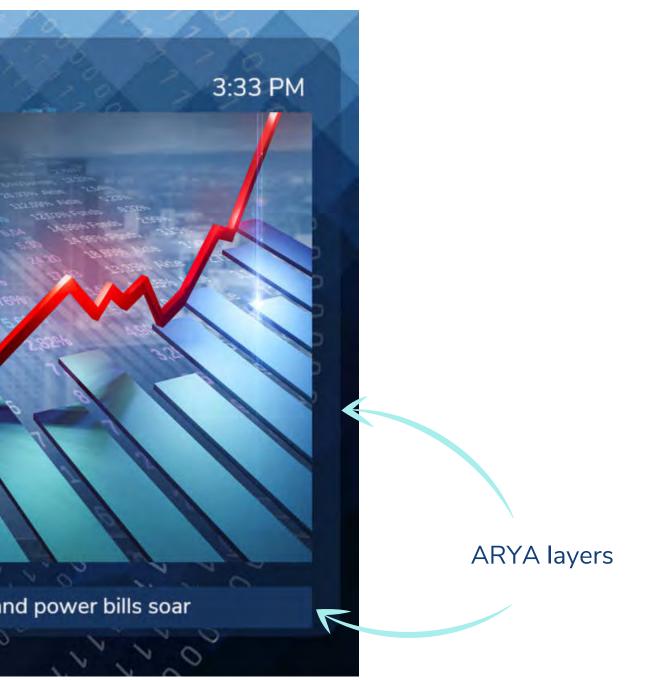

#### **EXCHANGE RATES** 🔵 EUR/USD 🕌 -0.35% 🞍 1.20215 USD/JPY 105.097 +0.14% 个 🕀 GBP/USD 🕌 1.365 -0.12% 🞍 -0.3% 🞍 SD/CAD (+) 1.28175 SD/CHF +0.21% 个 0.8989 EUR/CHF -0.14% 🞍 1.08061 UN Chief: Tax fossil fuel companies 'feasting' on profits as 'planet burns' and power bills soar

ELEMENTI layer featuring an Exchange Rates widget