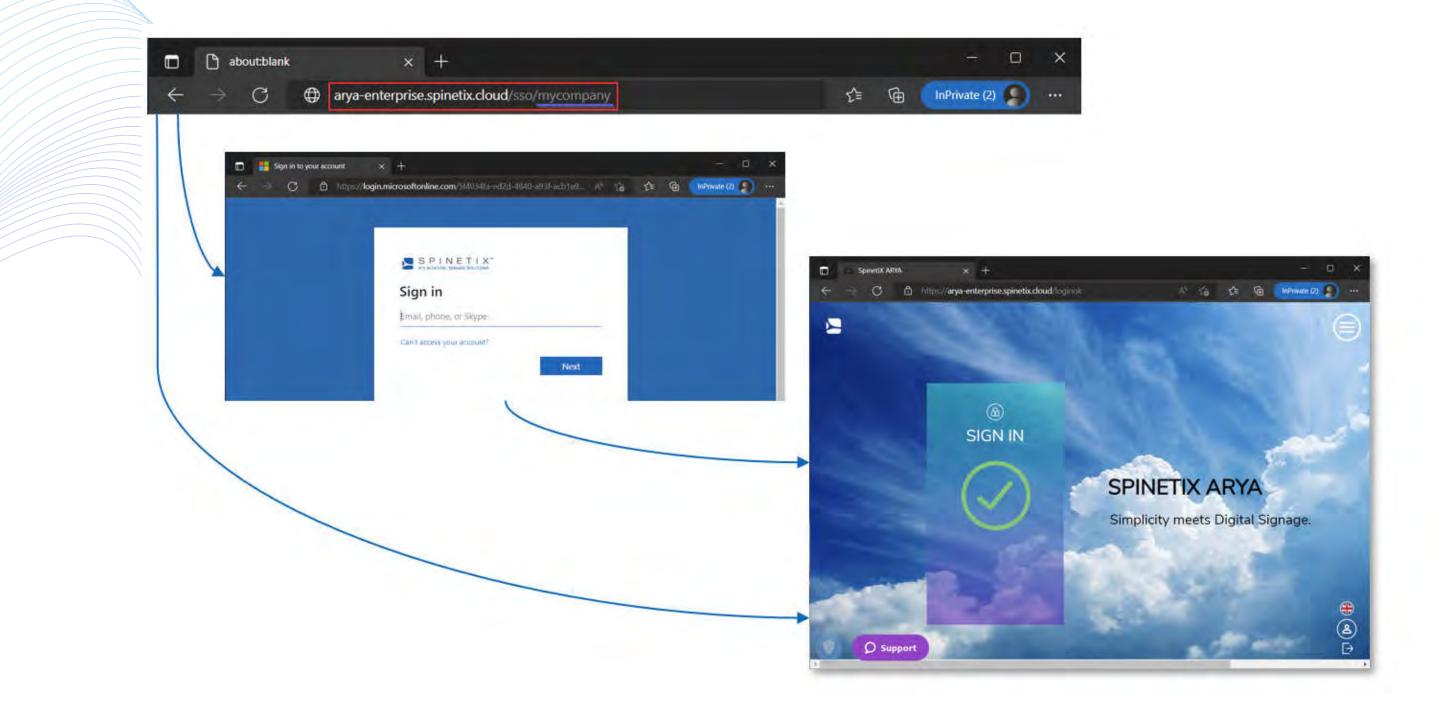

### Improve Usability with Single Sign-On (SSO)

Eliminate the need for multiple logins while keeping your staff accounts secure.