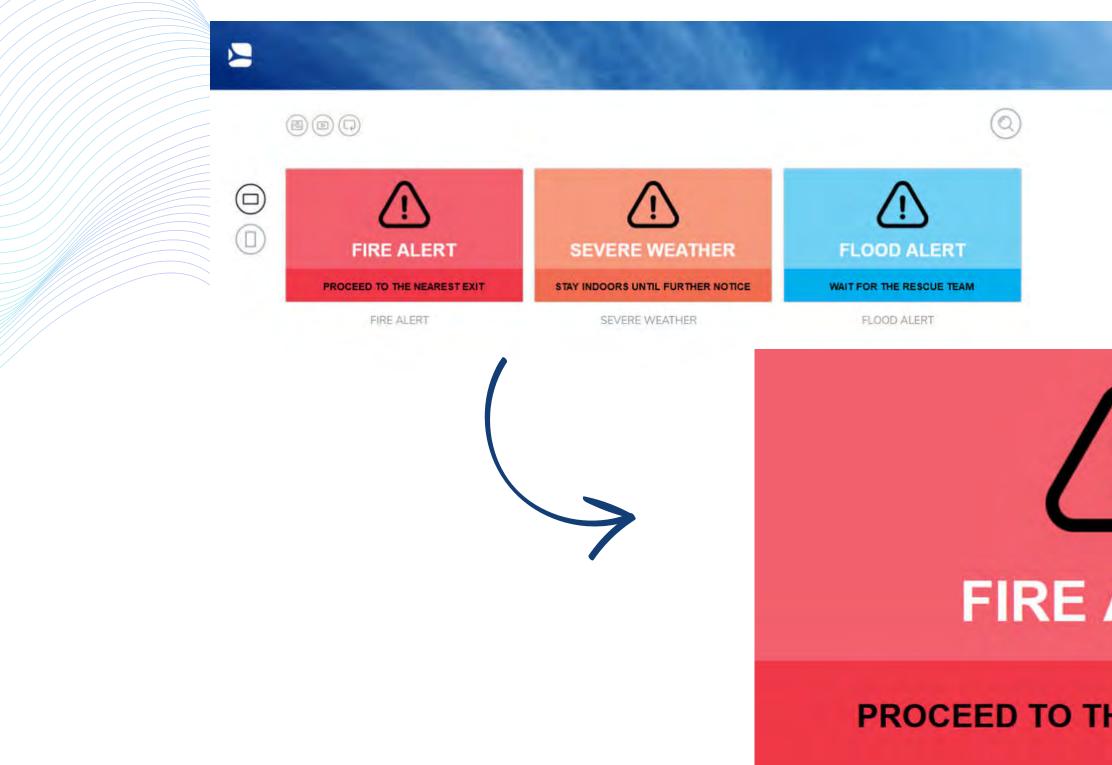

## Ask us anything in the Live Chat

Display Alerts & Priority Content

AUDIO

# FIRE ALERT PROCEED TO THE NEAREST EXIT