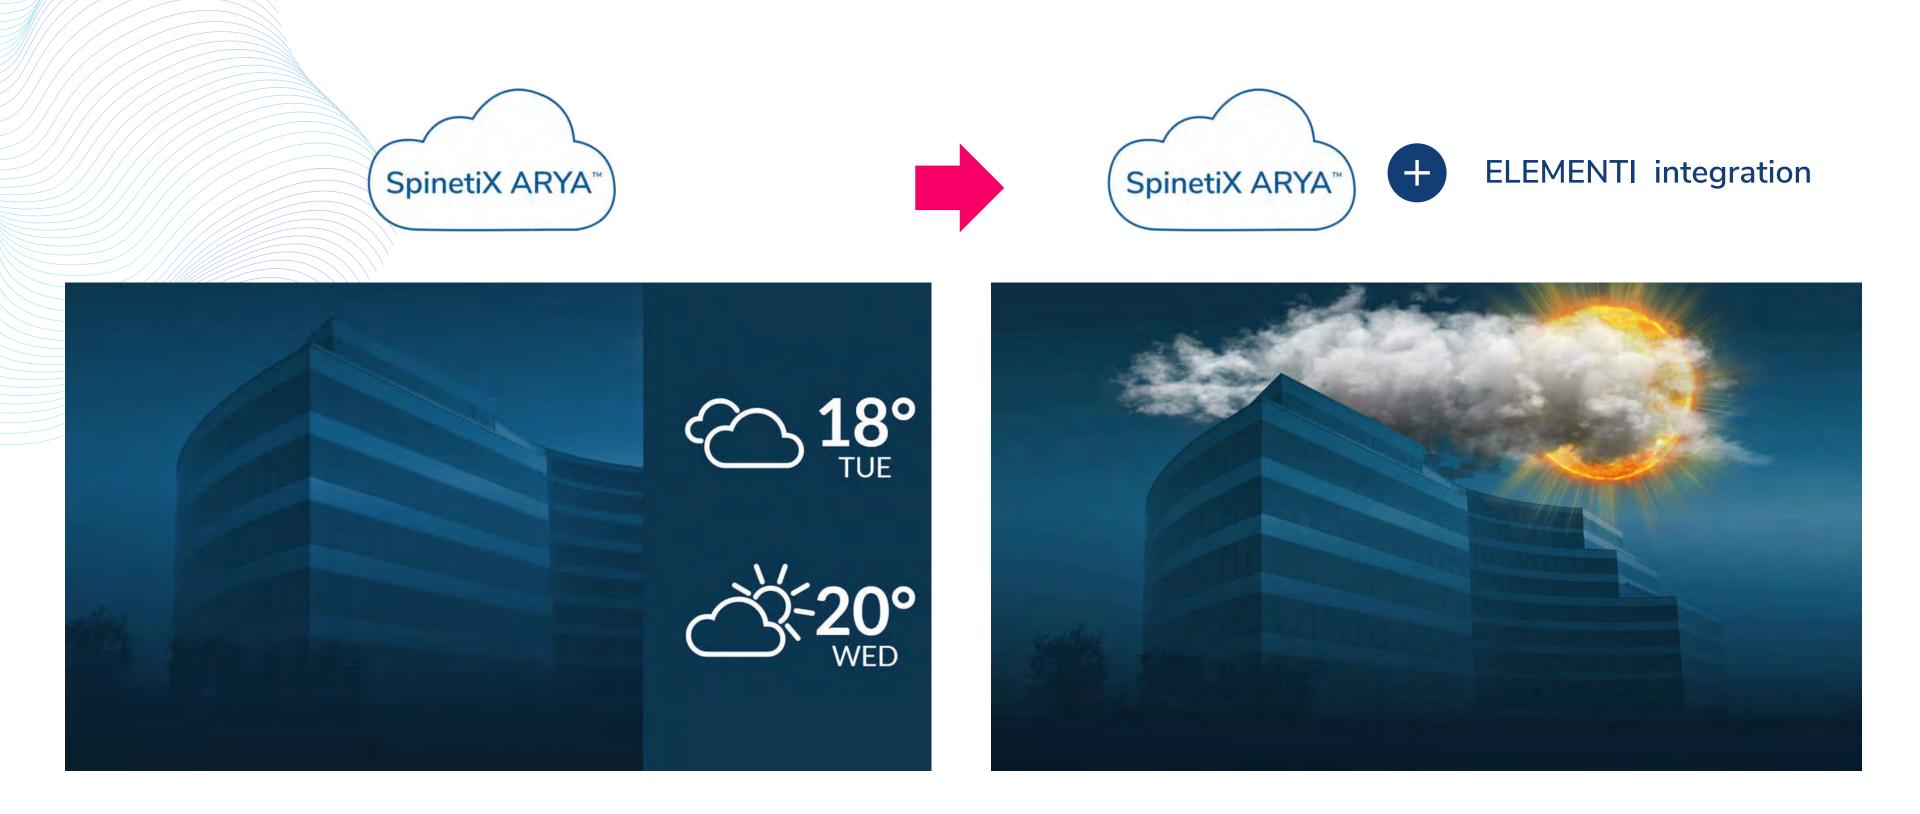

## SPINETIX ARYA & Elementi Software The Perfect Combination.

#### Elementi. The N°1 Digital Signage Software

SpinetiX ARYA combined with the Elementi software provides the flexibility of the cloud with the powerful capabilities of a dedicated digital signage content developer software.

### Powerful Content Development with Elementi Software

Thanks to the NEW Elementi layer, SpinetiX ARYA allows you to bring advanced data-driven content and widgets developed in SpinetiX Elementi and easily apply the final touch for that perfect branded fit.

#### SpinetiX ARYA Compatible With Elementi.

Unlock additional signage scenarios with 250+ widgets and custom integrations: from queue management and transparent alpha layers to interactivity.