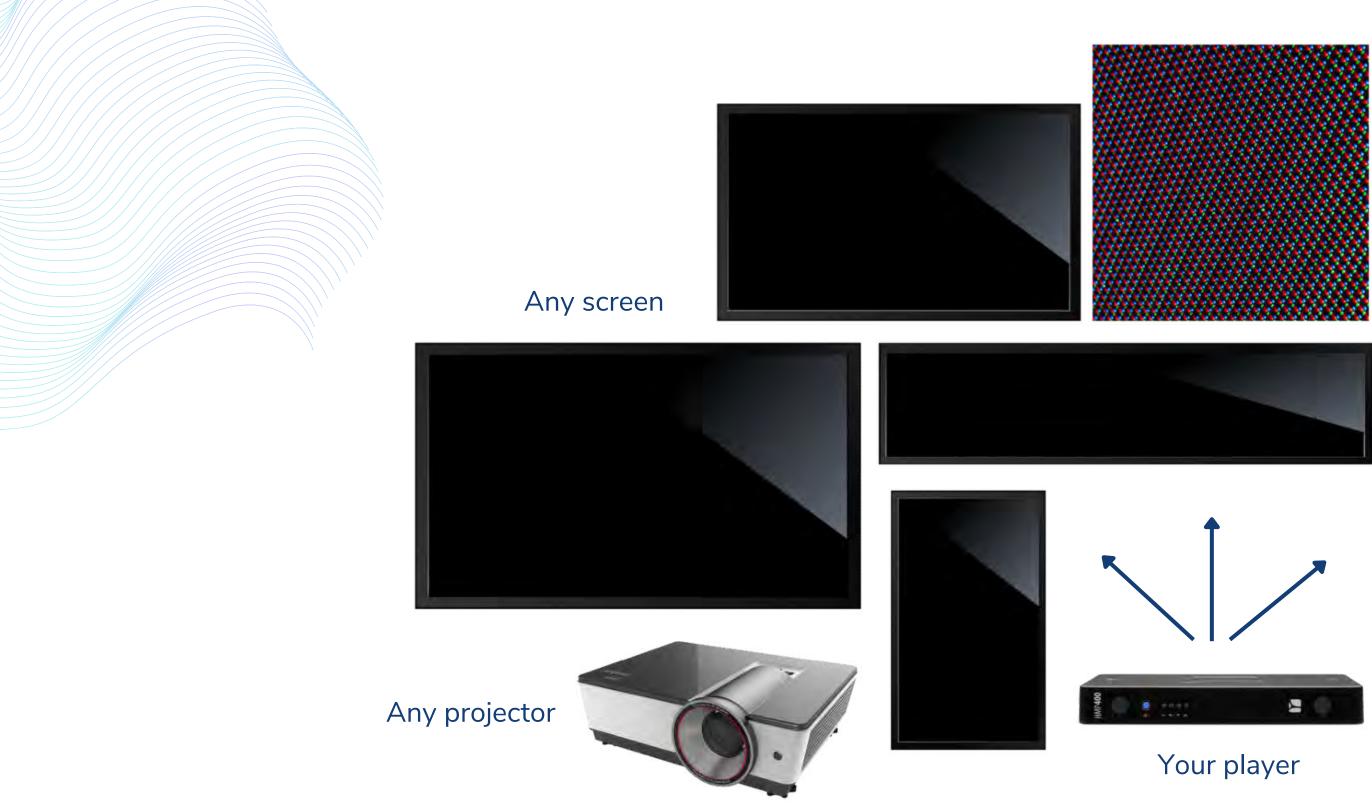

### **Compatible With Any Screen**

Create your content in SpinetiX ARYA and push it on your player to a display of any brand and any type (LCD, LED, etc.)