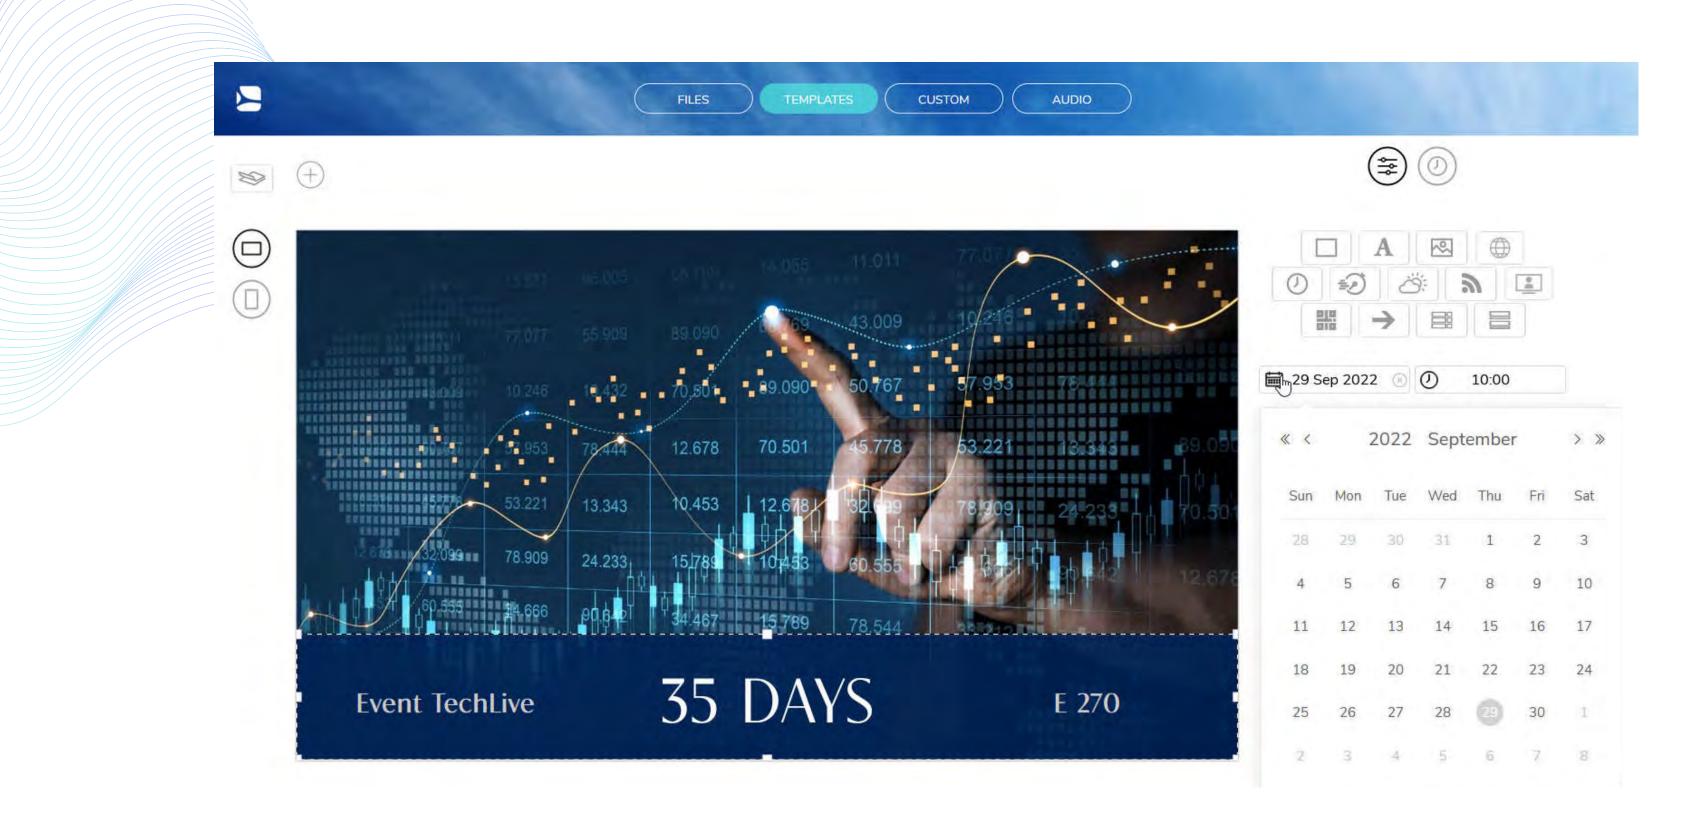

#### **Countdown Template**

Showcase the days and hours left to the milestones that count most.