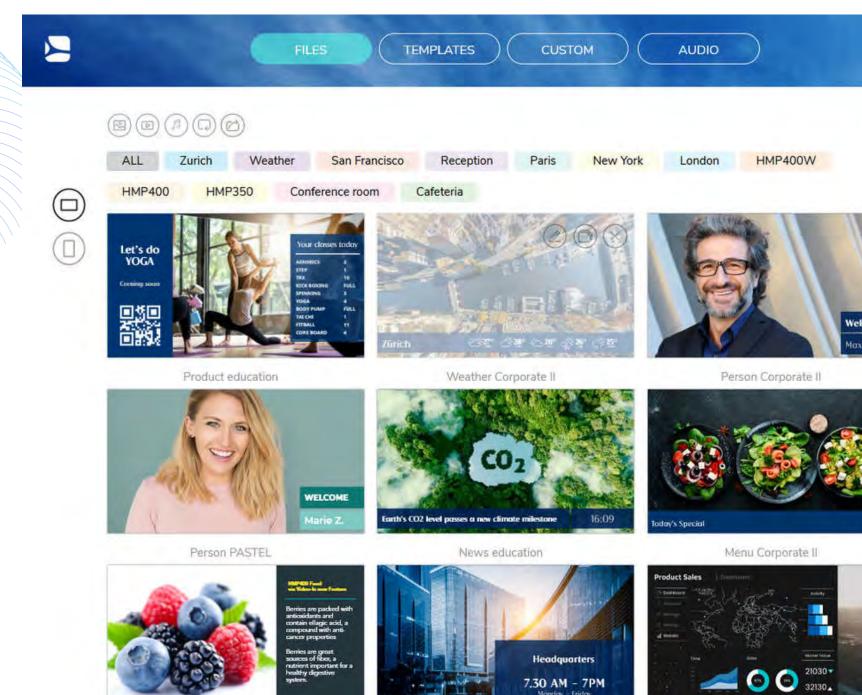

#### Sort Fast With Tags

Use tags to filter, organize and publish. The smartest way to manage your content.

| 0                   |         |                         |        |   |
|---------------------|---------|-------------------------|--------|---|
| 11                  | MARK    | PLAYERS<br>ETING HMP400 | N      |   |
| elcome<br>x Grayson | HMP400W | TAGS<br>Reception       | Zurich |   |
|                     | Weath   | Cafeter                 | ia     | 7 |
| CHE 9-              |         | ı Groupi<br>Filterin    |        |   |
|                     |         |                         |        |   |