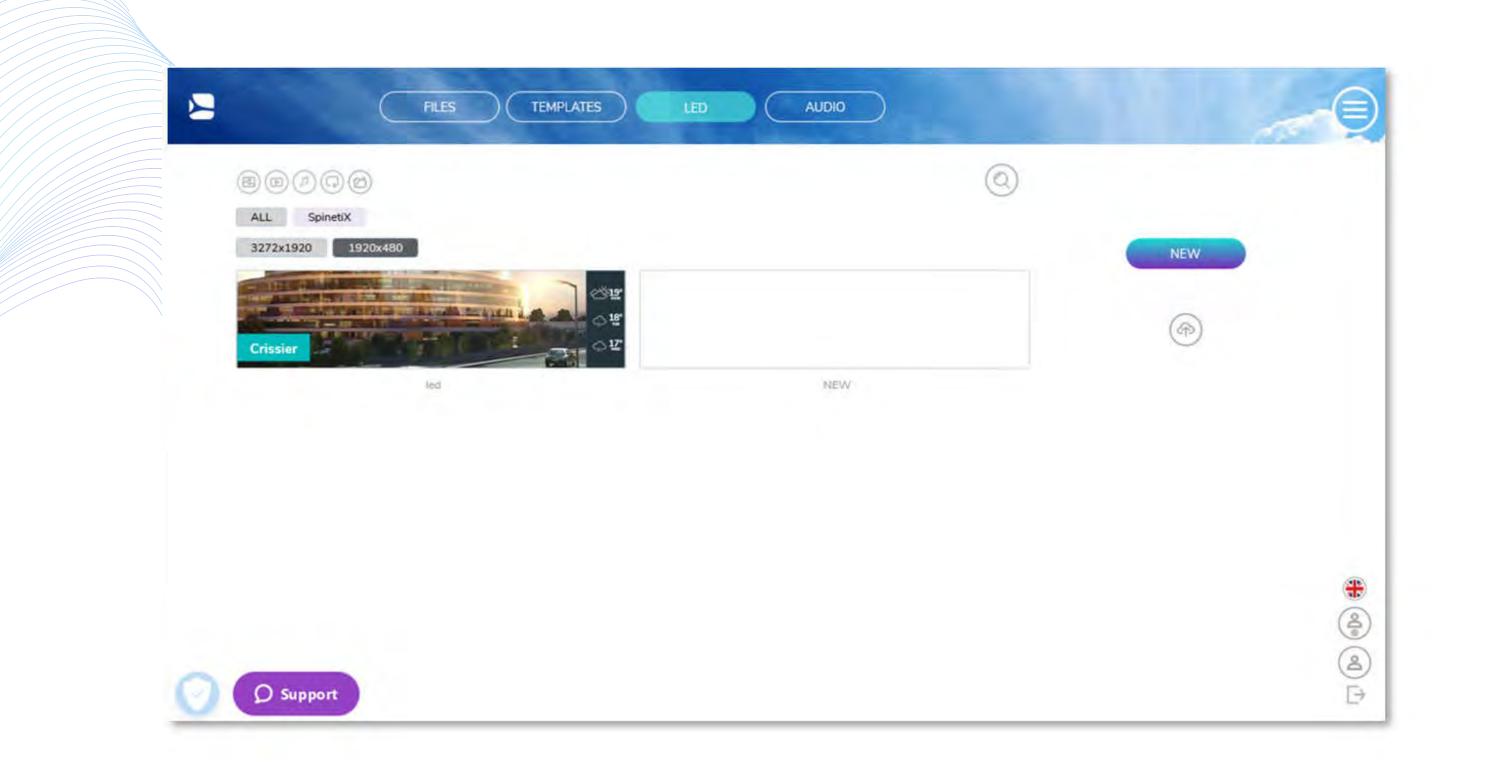

Players



Use Smart Sync to publish fast









Improve usability with Single Sign-On Increase your options with HTML5

Speed up deployment with Batch Setup

### **Enterprise Features in SpinetiX ARYA**



Add Audio to your content





Adapt with Custom Aspect Ratio Setup





#### Manage & Monitor Your Players

See uptime for individual players, their location and what they are displaying in real time.



Q

X3L67J5G

FIRMWARE

4.7.4-1.0.1-e70888e0

NAME

#### MARKETING HMP400W

ADDRESS Hergiswil 6052 Switzerland











### Use Smart Sync to Publish Fast

Tag content to be displayed on different screens. Distribute it with a click of a button.





### Improve Usability with Single Sign-On (SSO)

Eliminate the need for multiple logins while keeping your staff accounts secure.





#### Adapt for Any Display with Custom Ratio Setup

Especially useful for LED and super-stretch screens, the optional Custom Ration Setup service available will help you adapt your content for exotic display ratios.





#### Speed up Deployment with Batch Setup

Use the optional Batch Setup service for large multi-player deployments for speedy installation.





#### Expand Your Creative Options with HTML5

Deliver impactful data-driven content to your signage including menu boards, webcam and public transportation feeds and so much more.





#### Performance Overview



#### Drive Decisions with Web Based Dashboards

Display powerful HTML data-driven dashboards to drive decisions and keep coworkers informed.





## SPINETIX ARYA & Elementi Software The Perfect Combination.





####