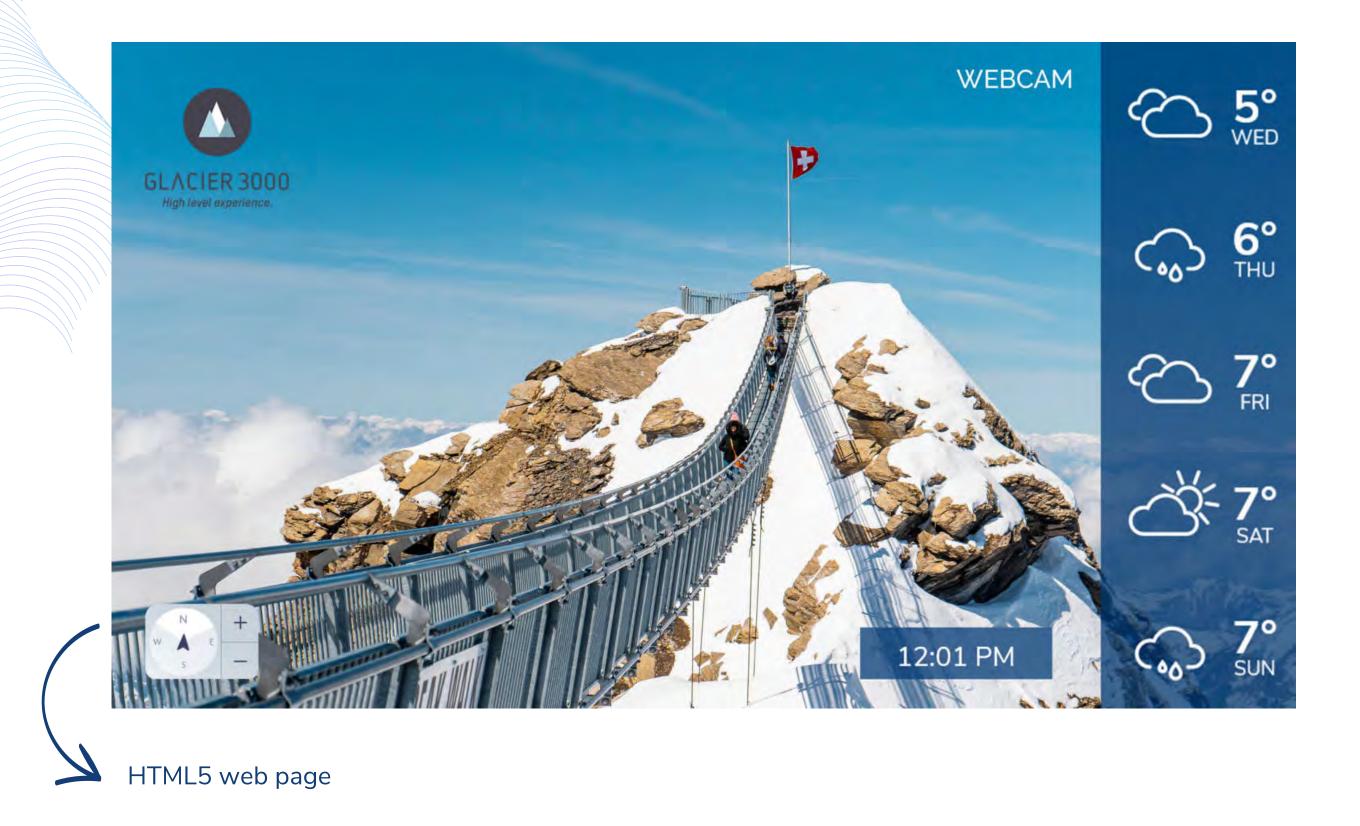

#### Weather Template

Show the weather forecast at one or multiple locations with fully responsive design.

#### Expand Your Creative Options with HTML5

Deliver impactful data-driven content to your signage including menu boards, webcam and public transportation feeds and so much more.