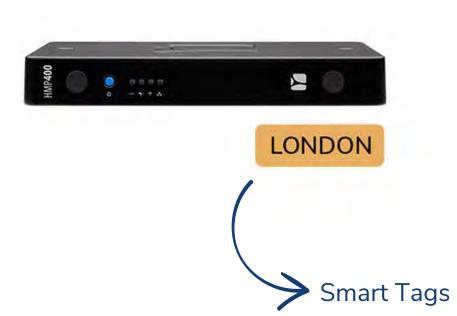

#### Sort Fast With Tags

Use tags to filter, organize and publish. The smartest way to manage your content.

| 0                   |         |                         |        |   |
|---------------------|---------|-------------------------|--------|---|
| 11                  | MARK    | PLAYERS<br>ETING HMP400 | N      |   |
| elcome<br>x Grayson | HMP400W | TAGS<br>Reception       | Zurich |   |
|                     | Weath   | Cafeter                 | ia     | 7 |
| CHE 9-              |         | ı Groupi<br>Filterin    |        |   |
|                     |         |                         |        |   |

### Use Smart Sync to Publish Fast

Tag content to be displayed on different screens. Distribute it with a click of a button.