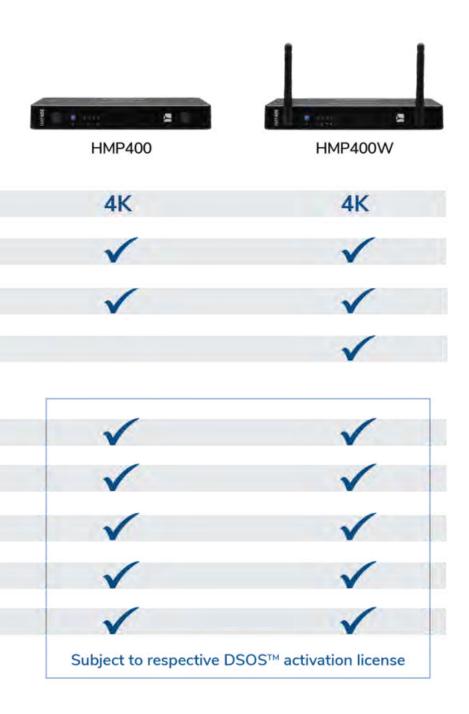

#### The Right SpinetiX Player for Every Application

Engineered in Switzerland and assembled in Germany, all our devices are purpose-built digital signage players – extremely robust and reliable – designed to deliver content flawlessly 24/7 supporting any signage application.

#### Partner Players

As a Gold member of Intel® Partner Alliance, SpinetiX collaborates with third-party player manufacturers to expand the list of players compatible with SpinetiX ARYA.