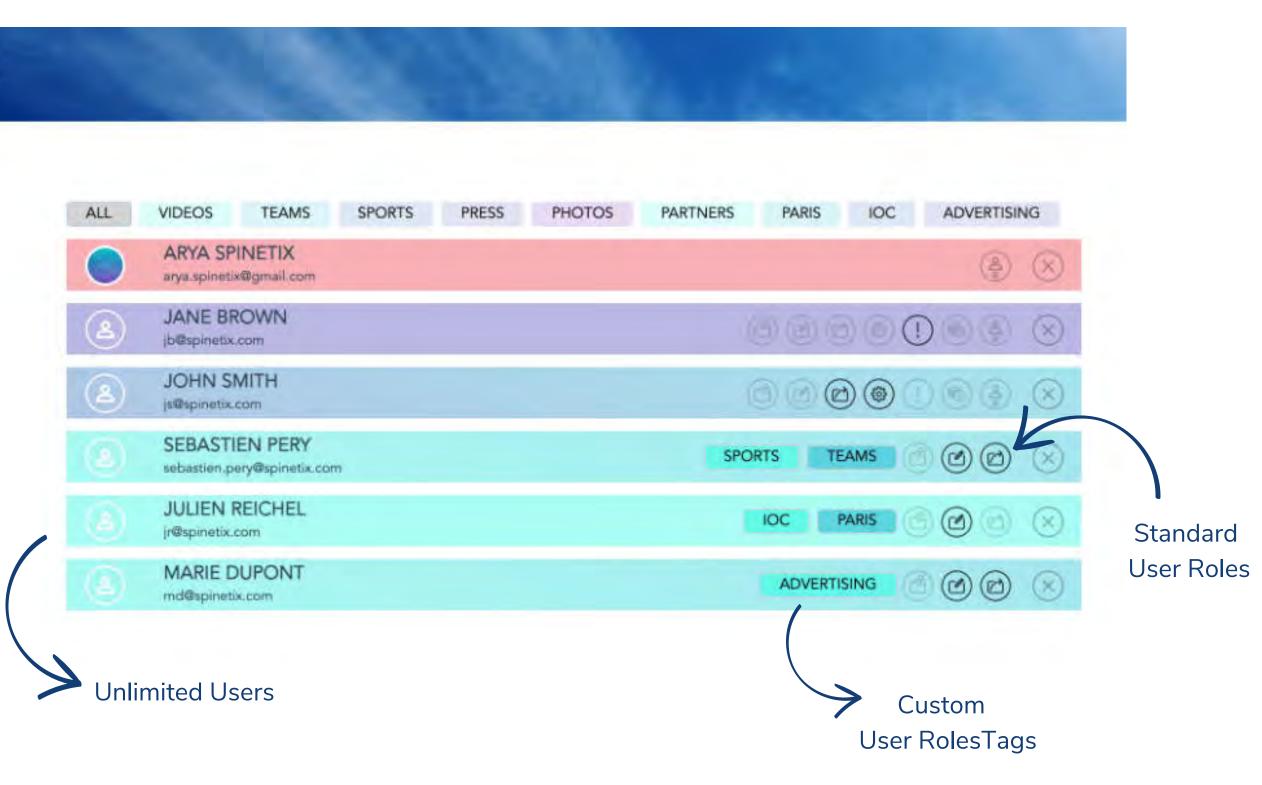

#### Sort Fast With Tags

Use tags to filter, organize and publish. The smartest way to manage your content.

| 0                   |         |                         |        |   |
|---------------------|---------|-------------------------|--------|---|
| 11                  | MARK    | PLAYERS<br>ETING HMP400 | N      |   |
| elcome<br>x Grayson | HMP400W | TAGS<br>Reception       | Zurich |   |
|                     | Weath   | Cafeter                 | ia     | 7 |
| CHE 9-              |         | ı Groupi<br>Filterin    |        |   |
|                     |         |                         |        |   |

#### Manage Multiple Users

Bring your team on the action. Assign individual roles – admin, publish-only, edit and more.

|   | ~        | ALL    | HMP40    | W00      |       |       |       |           |       |           |       |       |      |
|---|----------|--------|----------|----------|-------|-------|-------|-----------|-------|-----------|-------|-------|------|
|   |          | 11:00  | 11:30    | 12:00    | 12:30 | 13:00 | 13:30 | 14:00     | 14:30 | 15:00     | 15:30 | 16:00 | 16:3 |
|   |          | MARKE  | TING H   | MP400V   | V     |       |       | 14:00 - 1 | 5:00  | 15:00 - 1 | 8:30  |       |      |
|   |          | PRODUC | CT EDUC/ | ATION    |       |       |       |           |       |           |       | HMP   | 400W |
|   |          | HOURS  | CORPOR   | ATE II   |       |       |       |           |       |           |       |       |      |
|   |          | MENU C | ORPORA   | TEII     |       |       |       |           |       |           |       | HMP   | 400W |
|   | CO2      | NEWS E | DUCATIC  | N        |       |       |       |           |       | 15:00 - 1 | 8:30  | Ø     | 0    |
| / |          | WEATHE | R CORP   | ORATE II |       |       |       |           | 4     |           |       |       |      |
|   |          | PERSON | CORPO    | RATE II  |       |       |       |           |       |           |       | HMP   | 400W |
|   | $\oplus$ | -      |          |          |       |       |       |           |       |           |       |       |      |
|   |          | e Prev | lew      |          |       |       |       |           | Drag  | g & Dr    | ор    |       |      |