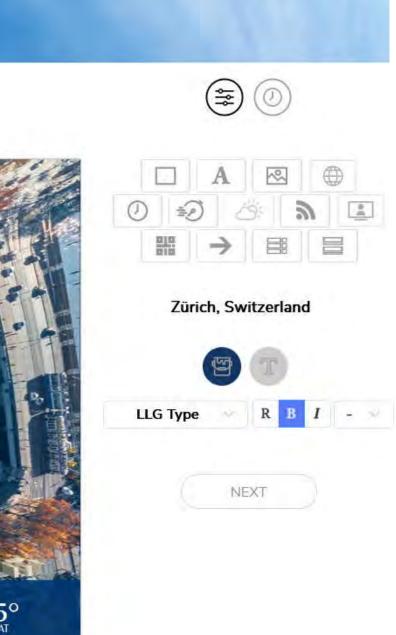

#### Wayfinding Template

Help your visitors, employees and guests orient themselves across your premises.

|        |          |           |      |   |     |   |   |      | 1 |  |
|--------|----------|-----------|------|---|-----|---|---|------|---|--|
|        |          |           |      |   |     |   |   |      |   |  |
|        |          |           |      |   |     |   |   |      |   |  |
|        |          | <br>02355 |      |   | -   |   |   |      |   |  |
| NAL OF |          |           |      | S | ML  | r |   |      |   |  |
|        | ÷        |           |      |   | r   |   |   |      |   |  |
|        | ←        | LLG       | Туре | × | R   | B | I | 2.41 | Y |  |
|        | <b>1</b> |           |      | N | EXT |   |   |      |   |  |
|        | 7        |           |      |   |     |   |   |      |   |  |
|        |          |           |      |   |     |   |   |      |   |  |