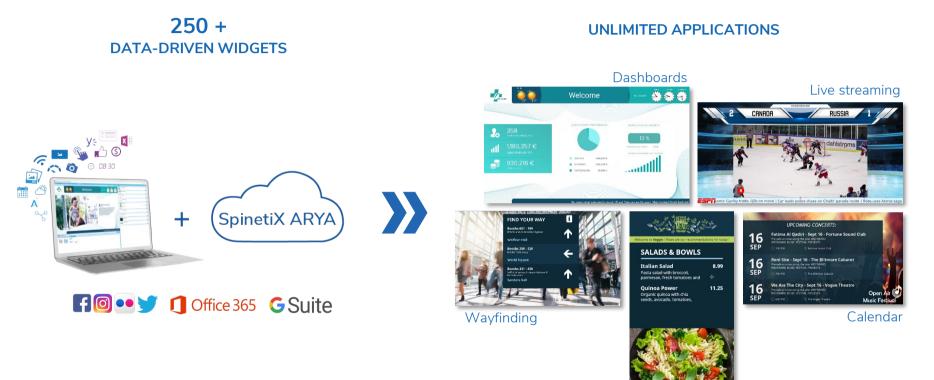

Sales North America gpr@spinetix.com +1 832-406-9792



# SpinetiX ARYA Enterprise

Digital Signage Cloud designed for the AV Channel



## What is SpinetiX ARYA Enterprise?

- Cloud-based visual communication solution designed for the end-user
- Works with any current SpinetiX player
- Fully compatible with Elementi, the N°1 digital signage software
- Only available through the channel



## DEMO on arya-enterprise.spinetix.cloud

S PINETIX



### Enterprise Plan





Easy to use and fully customizable templates





- ✓ Storage based on your needs
- ✓ Manage multiple users (10+) and user rights
- ✓ Create your own templates
- ✓ Automate content scheduling with Smart tags
- ✓ Trigger real time alert messages

Intuitive scheduling engine

#### More Opportunities With Elementi Software







#### Find Players





## Compatible Players





#### How does it work?



- 1. Request your Demo Account and use it to sell SpinetiX ARYA Enterprise to end-customers.
- 2. Once a customer commits, request an account for them from your distributor.
- 3. Set up the customer's user roles and players.
- 4. Invoice the customer and set a reminder to renew annually.
- 5. Deliver the HMPs to site; install to any network with an internet connection

| 8       |   |          | 1 Carnes |                   |
|---------|---|----------|----------|-------------------|
|         |   |          |          |                   |
|         | 8 | KRASIMIR | (4)      | NEW               |
|         | ۷ | NICOLAS  |          |                   |
|         | 8 | TATIANA  |          |                   |