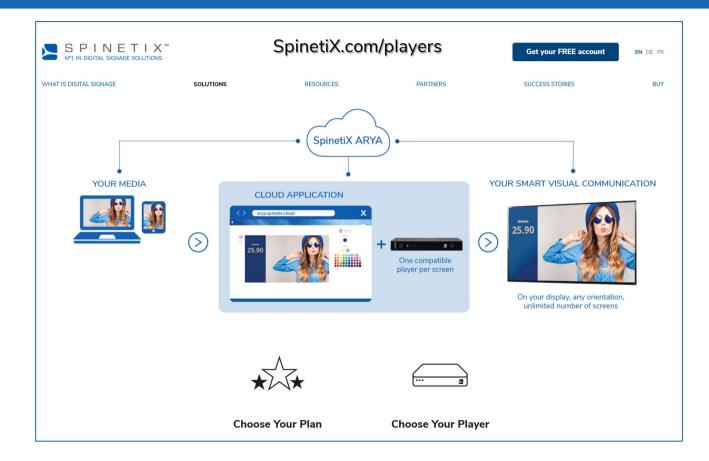

## What is SpinetiX ARYA Enterprise?

- Cloud-based visual communication solution designed for the end-user
- Works with any current SpinetiX player
- Fully compatible with Elementi, the N°1 digital signage software
- Only available through the channel

## DEMO on arya-enterprise.spinetix.cloud

S PINETIX