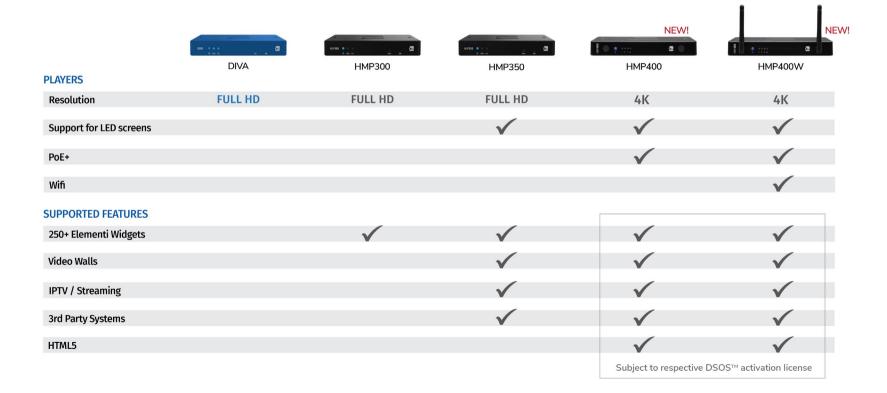

2



# SpinetiX ARYA Enterprise

Digital Signage Cloud designed for the AV Channel



## What is SpinetiX ARYA Enterprise?

- Cloud-based visual communication solution designed for the end-user
- Works with any current SpinetiX player
- Fully compatible with Elementi, the N°1 digital signage software
- Only available through the channel



## DEMO on arya-enterprise.spinetix.cloud

S PINETIX



### Enterprise Plan





Easy to use and fully customizable templates





- ✓ Storage based on your needs
- ✓ Manage multiple users (10+) and user rights
- ✓ Create your own templates
- ✓ Automate content scheduling with Smart tags
- ✓ Trigger real time alert messages

Intuitive scheduling engine

#### More Opportunities With Elementi Software







#### Find Players





## Compatible Players





#### How does it work?



- 1. Request your Demo Account and use it to sell SpinetiX ARYA Enterprise to end-customers.
- 2. Once a customer commits, request an account for them from your distributor.
- 3. Set up the customer's user roles and players.
- 4. Invoice the customer and set a reminder to renew annually.
- 5. Deliver the HMPs to site; install to any network with an internet connection

| 8       |   |          | 1 Carnes |                   |
|---------|---|----------|----------|-------------------|
|         |   |          |          |                   |
|         | 8 | KRASIMIR | (4)      | NEW               |
|         | ۷ | NICOLAS  |          |                   |
|         | 8 | TATIANA  |          |                   |
|         |   |          |          |