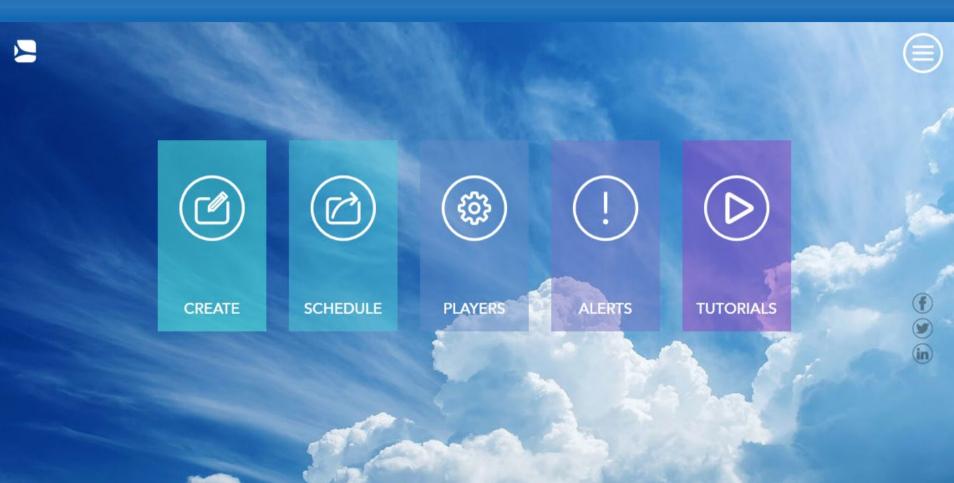

## What is SpinetiX ARYA Enterprise?

- Cloud-based visual communication solution designed for the end-user
- Works with any current SpinetiX player
- Fully compatible with Elementi, the N°1 digital signage software
- Only available through the channel

### Enterprise Plan

Easy to use and fully customizable templates

- ✓ Storage based on your needs
- ✓ Manage multiple users (10+) and user rights
- ✓ Create your own templates
- ✓ Automate content scheduling with Smart tags
- ✓ Trigger real time alert messages